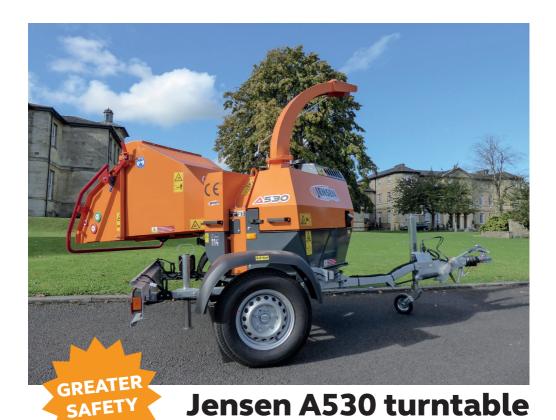

The new A530 turntable from Jensen saves you time, effort and money. With the ability to turn the chipper up to 270 degrees, you can load the machine from a range of angles and directly from the verge whilst the 270 degree rotating chute disposes of the chippings in your preferred direction.

- Road towable
- Galvanised steel chassis reduced maintenance & corrosion and extended life expectancy
- 35hp Briggs & Stratton Vanguard petrol engine for supreme power, efficiency and reduced emissions
- 15m3/h capacity

Compact, versatile, safe

- Electronic safety sensors fitted as standard
- Comprehensive toolkit included
- Built-in storage box
- Hours & Servicing Interval control box recording

SPEAK TO US TODAY ABOUT RESERVING YOUR WOODCHIPPER OR ARRANGING A FREE, NO-OBLIGATION DEMO